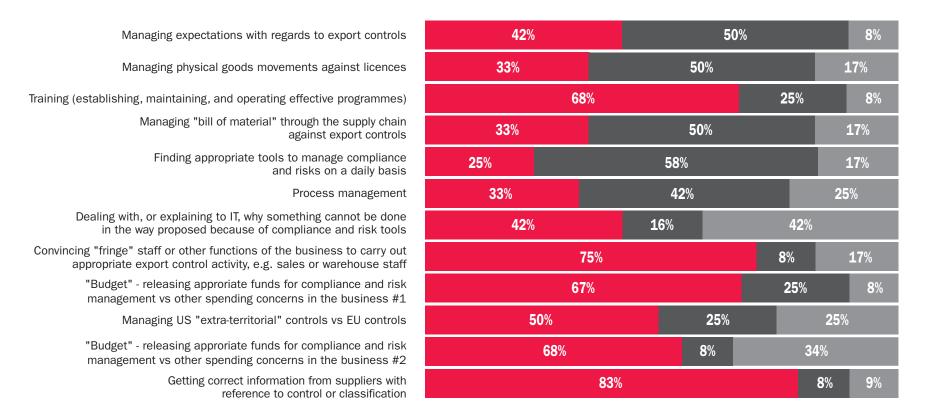

## What's the greatest CURRENT day-to-day risk in your global trade management?

This question was posed to and answered by 51 delegates from various industry sectors, who took part AEB's 6th Annual Compliance Conference in partnership with CILT(UK) on 8th October 2015. Results are shown in per cent and in line with respondents' rating of challenges (high, medium, low).