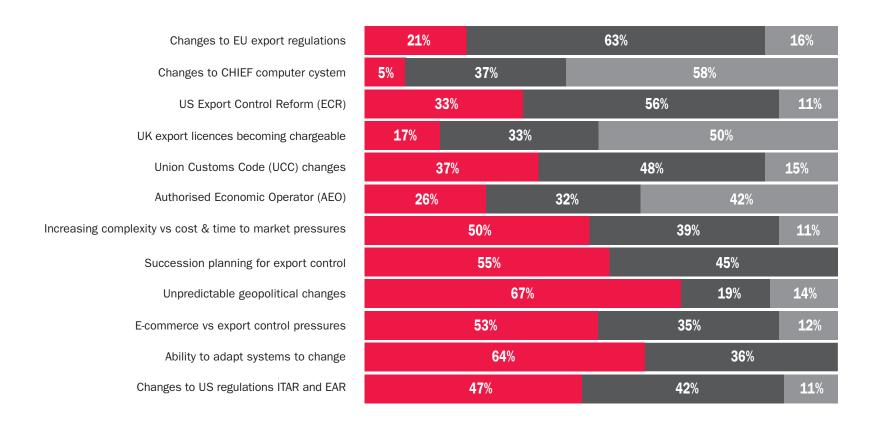

## What's the greatest FUTURE day-to-day risk in your global trade management?

This question was posed to and answered by 51 delegates from various industry sectors, who took part AEB's 6th Annual Compliance Conference in partnership with CILT(UK) on 8th October 2015. Results are shown in per cent and in line with respondents' rating of challenges (high, medium, low).